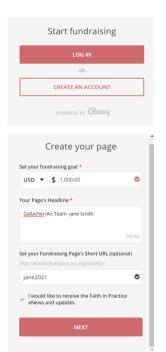

## Set Up Your Fundraising Page

- Visit: donate.faithinpractice.org/STM20-21
- 2 Click "Become a Fundraiser"
- Search for and select your team from the list.

Classy Login

- Returning Fundraisers-Log In to your Classy account
- First-time fundraisers- Create an account
- Create Your PageFundraising goal
  - Page headline- you can add a custom message or
  - your team and name.
    Short URL (optional)- add your name and team # to your URL to make it easier to share.
  - Fill the checkbox If you would like to be added to our eNews mailing list (optional).
- Set your profile photo or keep the default.