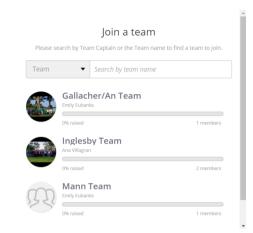

## Set Up Your Fundraising Page

- Visit: donate.faithinpractice.org/STM20-21
- 2 Click "Become a Fundraiser"
- Search for and select your team from the list.

Classy Login

- Returning Fundraisers-Log In to your Classy account
- First-time fundraisers- Create an account
- Create Your PageFundraising goal
  - Page headline- you can add a custom message or
  - your team and name.
    Short URL (optional)- add your name and team # to your URL to make it easier to share.
  - Fill the checkbox If you would like to be added to our eNews mailing list (optional).
- Set your profile photo or keep the default.