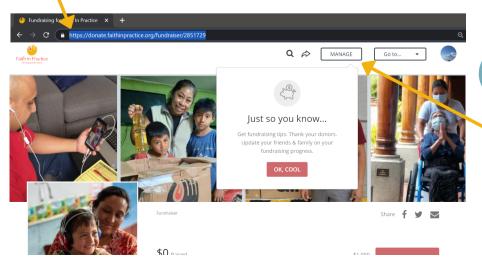

Your Page is Ready to Share!

Copy and paste the page's URL into an email, social media post or text to share with family and friends.

Manage
Click the Manage button to
check your donations, edit
your photo, story or headline.

Note: the Manage button only appears after you have logged in to your Classy account.