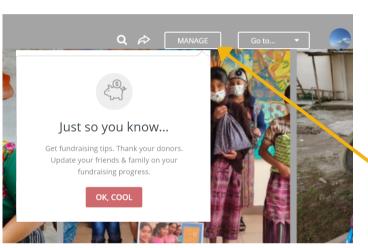

## Once In Your Page

Manage

Click the Manage button to check your donations, edit your photo, story or headline.

\*Note: the Manage button only appears after you have logged in to your Classy account.

am