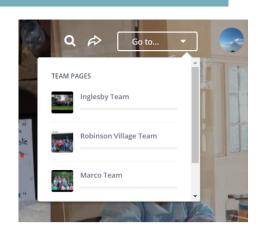

Share **f** 

- After login, click on "Go To..." in the top right corner of the page.
- Select your fundraising page from the drop down menu.