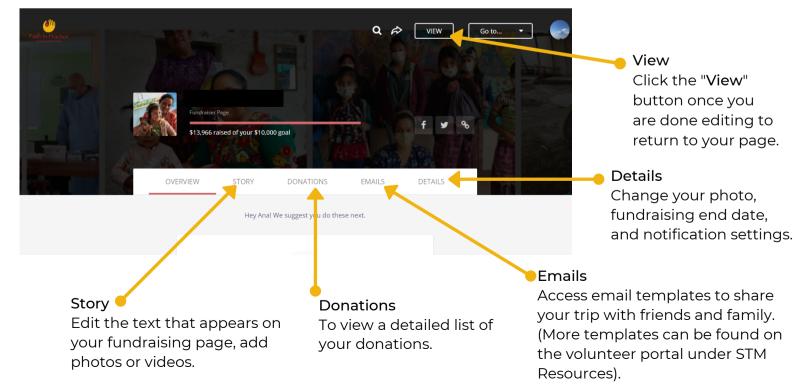

## Once In Your Page

Manage

Click the Manage button to check your donations, edit your photo, story or headline.

\*Note: the Manage button only appears after you have logged in to your Classy account.

am