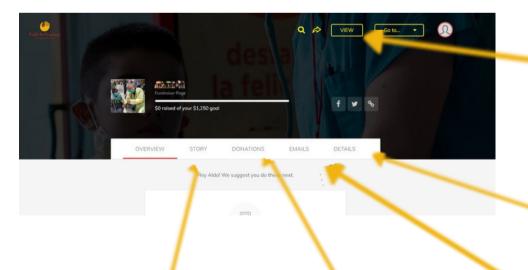

## Manage

Click the Manage button to check your donations, edit your photo, story or headline. \*Note: the Manage button only appears after you have logged in to your Classy account.

## Story

Edit the text that appears on your fundraising page, add photos or videos.

## Donations

To view a detailed list of your donations.

#### View

Click the "View" button once you are done editing to return to your page.

### Details

Change your photo, fundraising end date and notification settings

#### **Emails**

Access email templates to share your trip with friends and family. (More templates can be found on the volunteer portal under STM Resources).