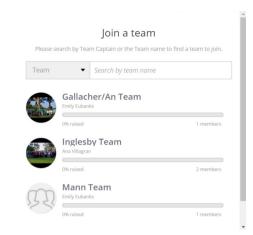

## Set Up Your Fundraising Page

- 1 Visit: donate.faithinpractice.org/STM24
- Click "Become a Fundraiser"
- Search for and select your team from the list.