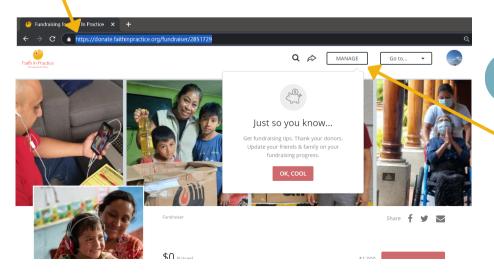

Your Page is Ready to Share!

Copy and paste the page's URL into an email, social media post or text to share with family and friends.

8 Manage
Click the Manage button to check your donations, edit your photo, story or headline.

\*Note: the Manage button only appears after you have logged in to your Classy account.