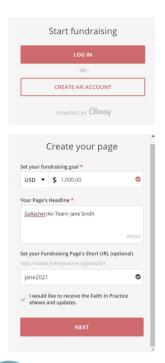

## Classy Login

- Returning Fundraisers-Log In to your Classy account
- First-time fundraisers- Create an account
- Create Your PageFundraising goal
  - Page headline- you can add a custom message or your team and name.
  - Short URL (optional)- add your name and team # to your URL to make it easier to share.
  - Fill the checkbox If you would like to be added to our eNews mailing list (optional).
- 6 Set your profile photo or keep the default.